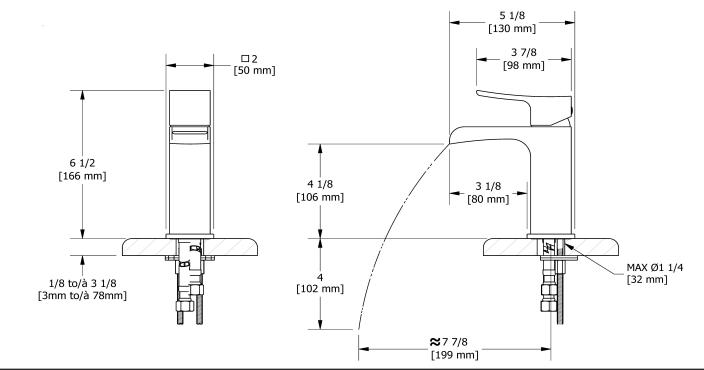

Single hole lavatory open spout faucet **ZSOP01** 

#### Sizes, models and finishes may differ from thoses presented.