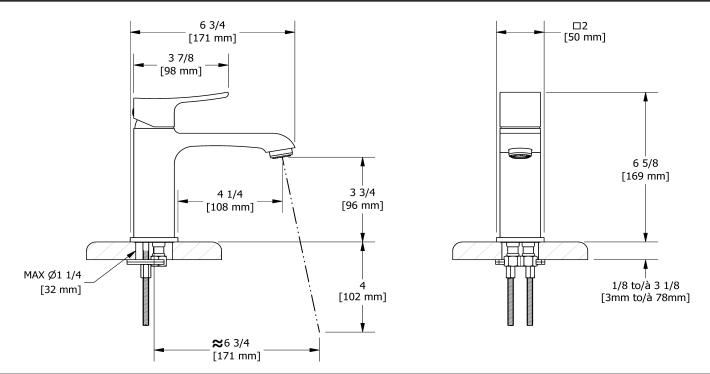

**ZS01** 

# Specifications

## **Descriptions**

- Push drain
- Ceramic cartridge
  - 3/8" speedway compression

### Available colors

- C : Chrome
- BN : Brushed Nickel (PVD)
- PN : Polished Nickel (PVD)

## Available flows

- 4.5 L/min, 1.2 gpm (US) 60psi \*
- 1.9 L/min, 0.5 gpm (US) 60psi ( **ZS01-05** )

• 3.7 L/min, 1 gpm (US) 60psi ( **ZS01-10** ) \**EPA certification applicable to the indicated model only*\*

#### Certifications

- CSA B125.1
- NSF/ANSI standard 61 and 372
- ASME A112.18.1
- CMR248 Approval
- ADA



Sizes, models and finishes may differ from thoses presented.

#### Warranty

This **Riobel Inc.** product you have purchased carries a Limited Lifetime Warranty on the chrome, PVD finish, blacks and all working parts and is guaranteed from the initial purchase date against all <u>manufacturing defects</u>. All other finishes, including plastic components, are guaranteed for one year. All electric and/or electronic parts are covered by a 5-year limited warranty.

#### **Customer Service**

UPC®

Ontario, West Canada : 888-287-5354 Quebec, Maritimes, United States : 866-473-8442