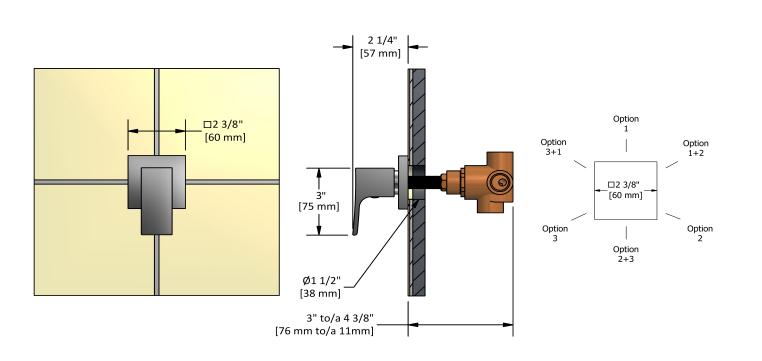

# Descriptions

- Ceramic cartridge
- <sup>1</sup>/<sub>2</sub>" inlet female NPT
- Three <sup>1</sup>/<sub>2</sub>" outlets female NPT
- No stop position