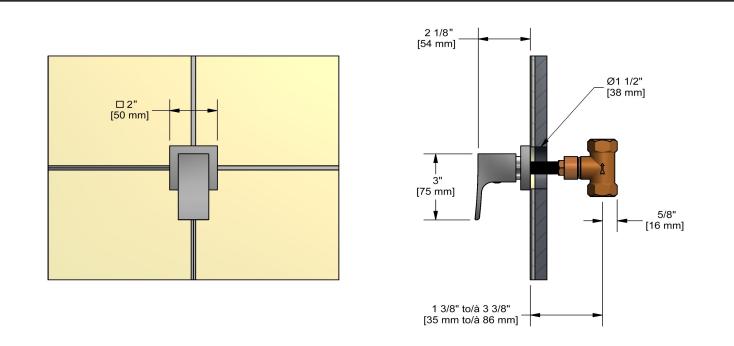

# Specifications

#### Descriptions

- <sup>1</sup>/<sub>2</sub>" inlet female NPT
- <sup>1</sup>/<sub>2</sub>" ceramic cartridge
- Available colors
- C : Chrome
- BN : Brushed Nickel (PVD)

#### Sizes, models and finishes may differ from thoses presented.