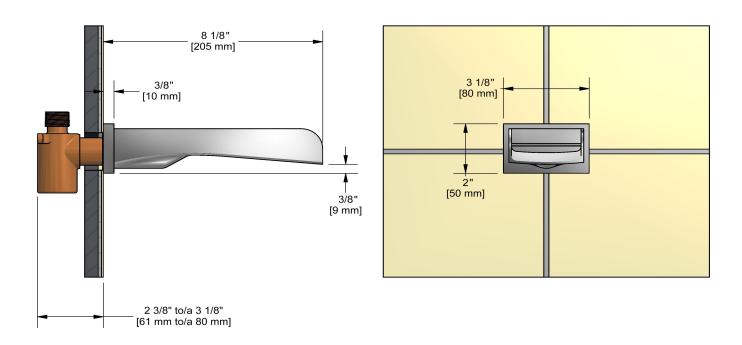

# **Specifications**

# **Descriptions**

- Special rough included
- ½" inlet male NPT
- Must be ordered at the same time as the valve rough
- Brass

## Available colors

• C: Chrome

BN : Brushed Nickel (PVD)PN : Polished Nickel (PVD)

### **Certifications**

- CSA B125.1
- ASME A112.18.1
- CMR248 Approval

cUPC®



#### Sizes, models and finishes may differ from thoses presented.

#### Warranty

This **Riobel Inc.** product you have purchased carries a Limited Lifetime Warranty on the chrome, PVD finish, blacks and all working parts and is guaranteed from the initial purchase date against all manufacturing defects. All other finishes, including plastic components, are guaranteed for one year. All electric and/or electronic parts are covered by a 5-year limited warranty.

#### **Customer Service**

Ontario, West Canada: 888-287-5354 Quebec, Maritimes, United States: 866-473-8442