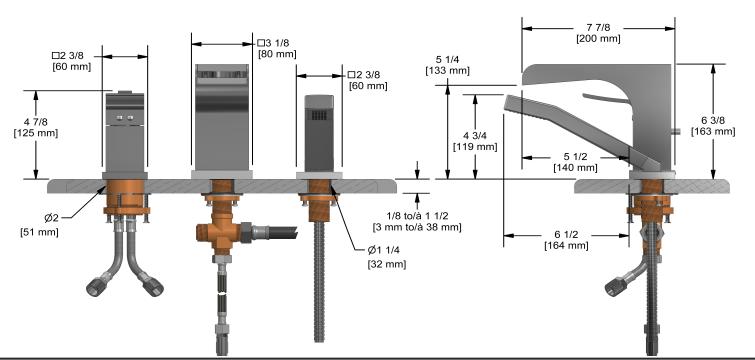

3-piece Type T/P (thermo/pressure balance) coaxial deck-mount open spout tub filler w/ hand shower **ZOOP17** 