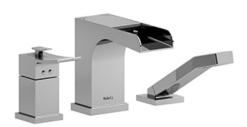

3-piece Type T/P (thermo/pressure balance) coaxial deck-mount open spout tub filler w/ hand shower **ZOOP17** 

# **Descriptions**

- 1/2" inlet male NPT
- Thermostatic/pressure balance coaxial cartridge with check valves
- 1-jet hand shower/scale-free