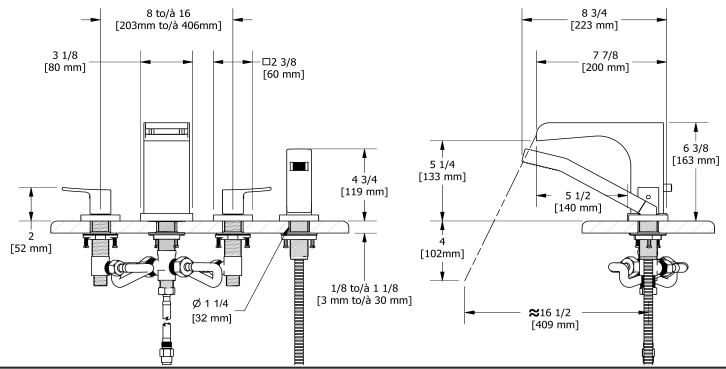

# **Descriptions**

- 1-jet hand shower/scale-free
- Ceramic cartridge
- Drilling holes diameter =  $4x \ 1 \ 1/4 \ (32mm)$
- G<sup>1</sup>/<sub>2</sub>" inlet male