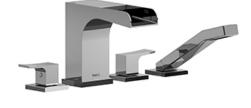

4-piece deck-mount open spout tub filler with hand shower

# **Descriptions**

- 1-jet hand shower/scale-free
- Ceramic cartridge
- Drilling holes diameter =  $4x \ 1 \ 1/4 \ (32mm)$
- G<sup>1</sup>/<sub>2</sub>" inlet male