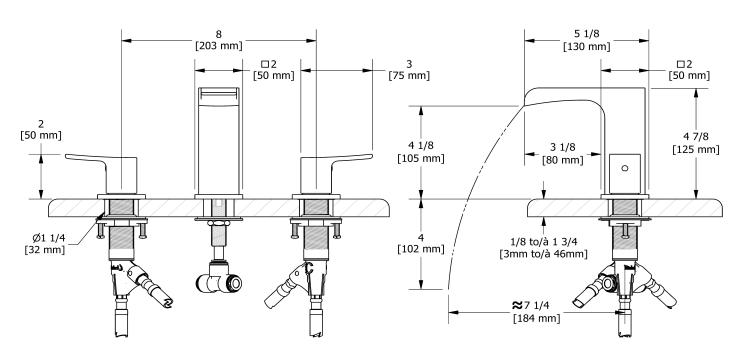

**ZOOP08** 

# Specifications

## Descriptions

- Ceramic cartridge
- Push drain
  - 3/8" speedway compression

### Available colors

- C : Chrome
- BN : Brushed Nickel (PVD)

### Available flows

- 4.5 L/min, 1.2 gpm (US) 60psi \*
- 3.7 L/min, 1 gpm (US) 60psi ( **ZOOP08-10** )

\*EPA certification applicable to the indicated model only\*

#### **Certifications**

- CSA B125.1
- NSF/ANSI standard 61 and 372
- ASME A112.18.1
- CMR248 Approval
- ADA



#### Sizes, models and finishes may differ from thoses presented.

#### Warranty

This **Riobel Inc.** product you have purchased carries a Limited Lifetime Warranty on the chrome, PVD finish, blacks and all working parts and is guaranteed from the initial purchase date against all manufacturing defects. All other finishes, including plastic components, are guaranteed for one year. All electric and/or electronic parts are covered by a 5-year limited warranty.

#### **Customer Service**

Ontario, West Canada : 888-287-5354 Quebec, Maritimes, United States : 866-473-8442



UPC®