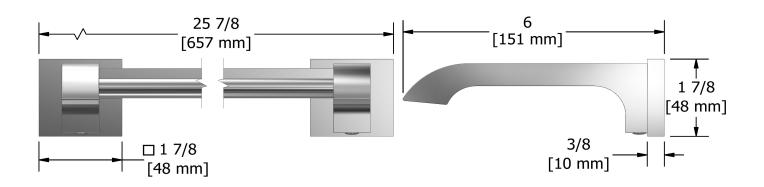

# **Specifications**

## **Description**

• 4 anchor points

### Available colors

• C : Chrome

BN : Brushed Nickel (PVD)PN : Polished Nickel (PVD)





#### Sizes, models and finishes may differ from thoses presented.

#### Warranty

This **Riobel Inc.** product you have purchased carries a Limited Lifetime Warranty on the chrome, PVD finish, blacks and all working parts and is guaranteed from the initial purchase date against all <u>manufacturing defects</u>. All other finishes, including plastic components, are guaranteed for one year. All electric and/or electronic parts are covered by a 5-year limited warranty.

#### **Customer Service**