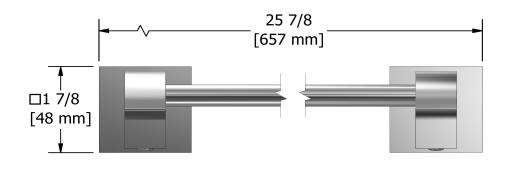

# **Specifications**

## **Description**

• 4 anchor points

### Available colors

• C : Chrome

BN : Brushed Nickel (PVD)PN : Polished Nickel (PVD)







Sizes, models and finishes may differ from thoses presented.

#### Warranty

This **Riobel Inc.** product you have purchased carries a Limited Lifetime Warranty on the chrome, PVD finish, blacks and all working parts and is guaranteed from the initial purchase date against all manufacturing defects. All other finishes, including plastic components, are guaranteed for one year. All electric and/or electronic parts are covered by a 5-year limited warranty.

#### **Customer Service**