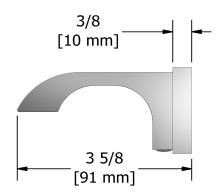

# **Specifications**

## **Description**

• 4 anchor points

### Available colors

• C : Chrome

BN : Brushed Nickel (PVD)PN : Polished Nickel (PVD)







Sizes, models and finishes may differ from thoses presented.

#### Warranty

This **Riobel Inc.** product you have purchased carries a Limited Lifetime Warranty on the chrome, PVD finish, blacks and all working parts and is guaranteed from the initial purchase date against all manufacturing defects. All other finishes, including plastic components, are guaranteed for one year. All electric and/or electronic parts are covered by a 5-year limited warranty.

#### **Customer Service**