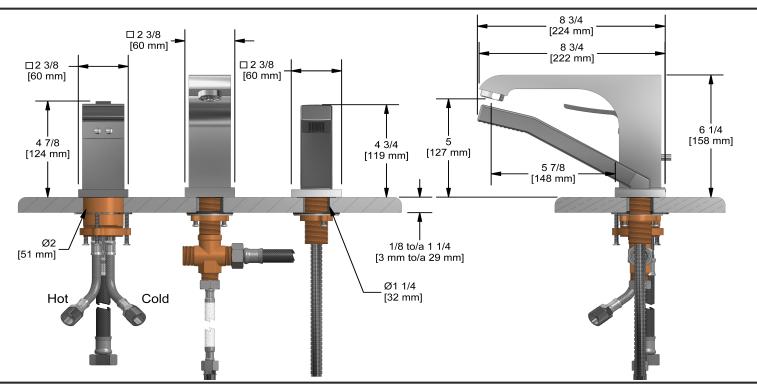

3-piece Type T/P coaxial deck-mount tub filler with hand shower

**ZO17** 

## **Descriptions**

- Thermostatic/pressure balance coaxial cartridge with check valves
- 1-jet hand shower/scale-free
- ½" inlet male NPT