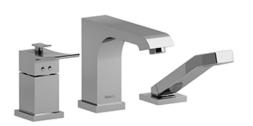

3-piece Type T/P coaxial deck-mount tub filler with hand shower

**ZO17** 

## **Descriptions**

- Thermostatic/pressure balance coaxial cartridge with check valves
- 1-jet hand shower/scale-free
- ½" inlet male NPT