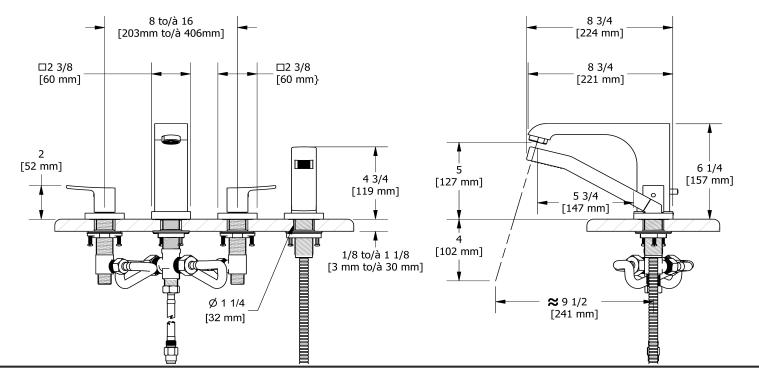

## **Descriptions**

- 1-jet hand shower/scale-free
- Ceramic cartridge
- Drilling holes diameter =  $4x \cdot 1 \cdot 1/4 \cdot (32mm)$
- G½" inlet male