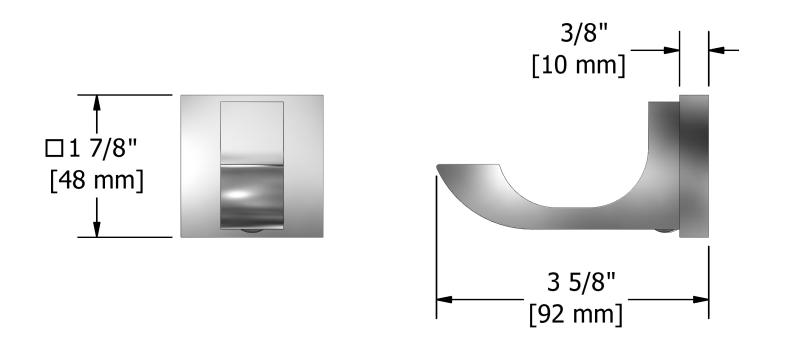

**ZO0** 

# Specifications

## **Description**

• 4 anchor points

## Available colors

- C : Chrome
- BN : Brushed Nickel (PVD)
- PN : Polished Nickel (PVD)





#### Sizes, models and finishes may differ from thoses presented.

## Warranty

This **Riobel Inc.** product you have purchased carries a Limited Lifetime Warranty on the chrome, PVD finish, blacks and all working parts and is guaranteed from the initial purchase date against all <u>manufacturing defects</u>. All other finishes, including plastic components, are guaranteed for one year. All electric and/or electronic parts are covered by a 5-year limited warranty.

## **Customer Service**

Ontario, West Canada : 888-287-5354 Quebec, Maritimes, United States : 866-473-8442