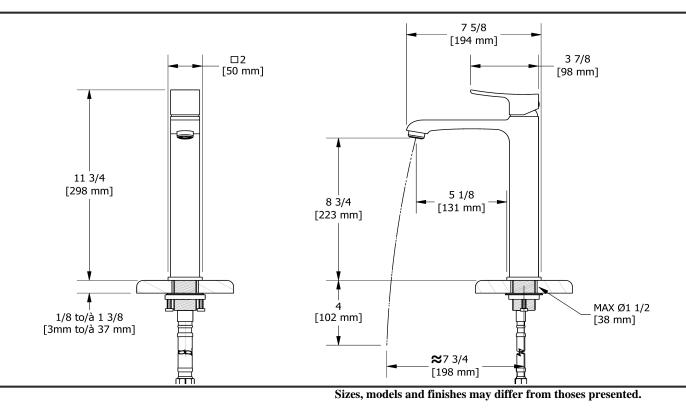

**ZL01** 

# Specifications

#### Descriptions

- 3/8" speedway compression
- Ceramic cartridge
- No drain

## Available colors

- C : Chrome
- BN : Brushed Nickel (PVD)
- PN : Polished Nickel (PVD)

## **Available flows**

- 4.5 L/min, 1.2 gpm (US) 60psi \*
- 1.9 L/min, 0.5 gpm (US) 60psi ( **ZL01-05** )

• 3.7 L/min, 1 gpm (US) 60psi ( **ZL01-10** ) \**EPA certification applicable to the indicated model only*\*

## Certifications

- CSA B125.1
- NSF/ANSI standard 61 and 372
- ASME A112.18.1
- CMR248 Approval
- ADA
- NSF/ANSI/CAN 61: Q



#### Warranty

This **Riobel Inc.** product you have purchased carries a Limited Lifetime Warranty on the chrome, PVD finish, blacks and all working parts and is guaranteed from the initial purchase date against all manufacturing defects. All other finishes, including plastic components, are guaranteed for one year. All electric and/or electronic parts are covered by a 5-year limited warranty.

#### **Customer Service**

Ontario, West Canada : 888-287-5354 Quebec, Maritimes, United States : 866-473-8442