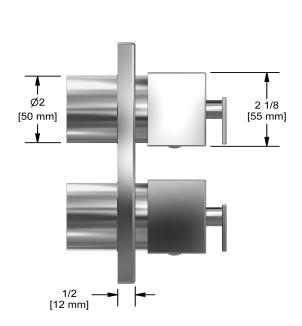

# **Specifications**

# **Description**

• Trim only

## Available colors

• C: Chrome

BN : Brushed Nickel (PVD)PN : Polished Nickel (PVD)

### **Certifications**

• CSA B125.1

• ASME A112.18.1

• ASSE 1016

• CMR248 Approval

cUPC®





Sizes, models and finishes may differ from thoses presented.

#### Warranty

This **Riobel Inc.** product you have purchased carries a Limited Lifetime Warranty on the chrome, PVD finish, blacks and all working parts and is guaranteed from the initial purchase date against all manufacturing defects. All other finishes, including plastic components, are guaranteed for one year. All electric and/or electronic parts are covered by a 5-year limited warranty.

#### **Customer Service**

Ontario, West Canada: 888-287-5354 Quebec, Maritimes, United States: 866-473-8442