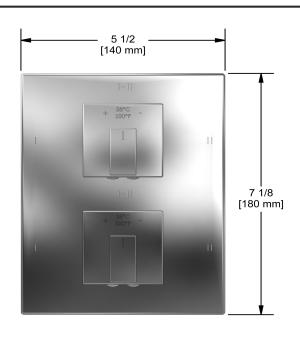

# **Specifications**

# **Description**

• Trim only

## Available colors

• C: Chrome

BN : Brushed Nickel (PVD)PN : Polished Nickel (PVD)

### **Certifications**

• CSA B125.1

• ASME A112.18.1

• ASSE 1016

• CMR248 Approval

cUPC®





Sizes, models and finishes may differ from thoses presented.

#### Warranty

This **Riobel Inc.** product you have purchased carries a Limited Lifetime Warranty on the chrome, PVD finish, blacks and all working parts and is guaranteed from the initial purchase date against all manufacturing defects. All other finishes, including plastic components, are guaranteed for one year. All electric and/or electronic parts are covered by a 5-year limited warranty.

#### **Customer Service**

Ontario, West Canada: 888-287-5354 Quebec, Maritimes, United States: 866-473-8442