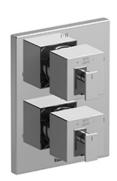

# **Description**

• Trim only

## Available colors

• C: Chrome

BN : Brushed Nickel (PVD)PN : Polished Nickel (PVD)