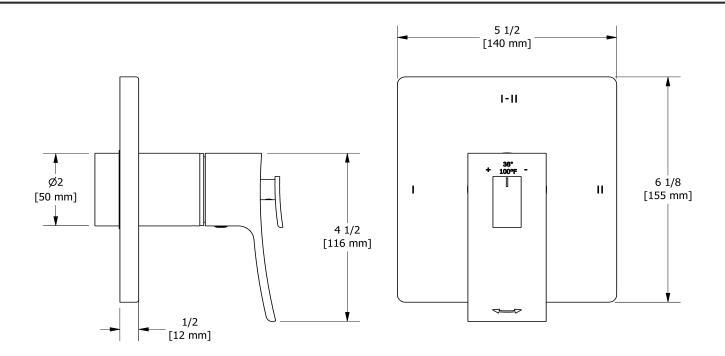

# **Specifications**

# **Descriptions**

- Thermostatic/pressure balance coaxial cartridge with check valves
- Trim only
- R23, R23-SPEX or R23-EX rough required to complete
- 4 positions (OFF, 1, 1 and 2, 2) share