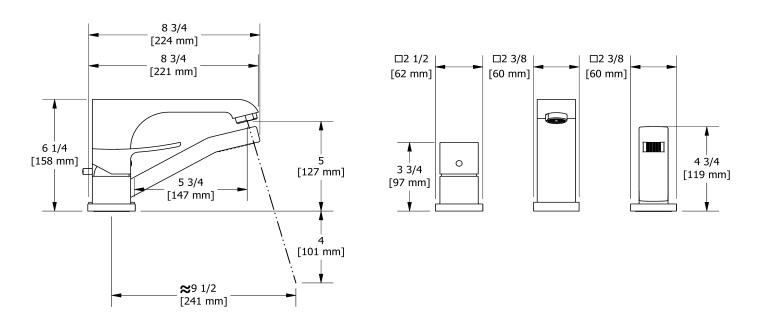

3-piece deck-mount tub filler with hand shower trim **TZO10** 

# **Specifications**