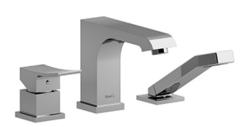

3-piece deck-mount tub filler with hand shower trim **TZO10** 

## **Descriptions**

- 1-jet hand shower/scale-free
- Trim only