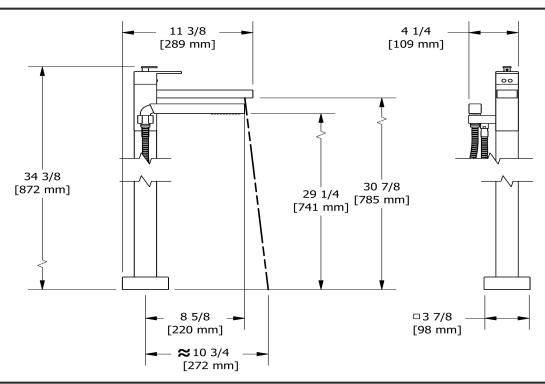

2-way Type T (thermostatic) coaxial floor-mount tub filler with hand shower trim

#### **TUS39**



# **Specifications**

# **Descriptions**

- 1-jet hand shower/scale-free
- Thermostatic coaxial cartridge with check valves
- 2 check valves
- Trim only

### Available flow

• 23 L/min, 6.0 gpm (US) 60psi

## **Certifications**

- CSA B125.1
- ASME A112.18.1
- ASSE 1016
- CMR248 Approval
- ADA





Sizes, models and finishes may differ from thoses presented.

#### Warranty

This **Riobel Inc.** product you have purchased carries a Limited Lifetime Warranty on the chrome, PVD finish, blacks and all working parts and is guaranteed from the initial purchase date against all manufacturing defects. All other finishes, including plastic components, are guaranteed for one year. All electric and/or electronic parts are covered by a 5-year limited warranty.

#### **Customer Service**

Ontario, West Canada: 888-287-5354 Quebec, Maritimes, United States: 866-473-8442