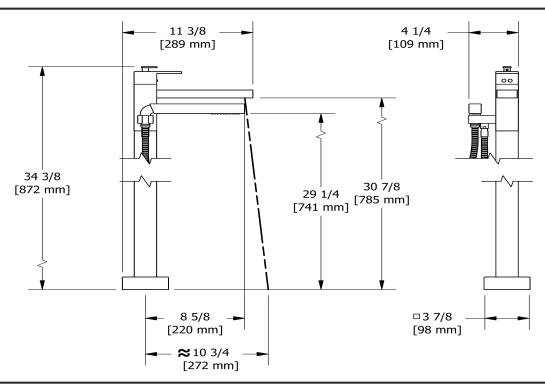

2-way Type T (thermostatic) coaxial floor-mount tub filler with hand shower trim

#### **TUS39**



# **Specifications**

## **Descriptions**

- 1-jet hand shower/scale-free
- Thermostatic coaxial cartridge with check valves
- 2 check valves
- Trim only

### Available flow

• 23 L/min, 6.0 gpm (US) 60psi

## **Certifications**

- CSA B125.1
- ASME A112.18.1
- ASSE 1016
- CMR248 Approval
- ADA





Sizes, models and finishes may differ from thoses presented.

#### Warranty

This **Riobel Inc.** product you have purchased carries a Limited Lifetime Warranty on the chrome, PVD finish, blacks and all working parts and is guaranteed from the initial purchase date against all manufacturing defects. All other finishes, including plastic components, are guaranteed for one year. All electric and/or electronic parts are covered by a 5-year limited warranty.

#### **Customer Service**

Ontario, West Canada: 888-287-5354 Quebec, Maritimes, United States: 866-473-8442