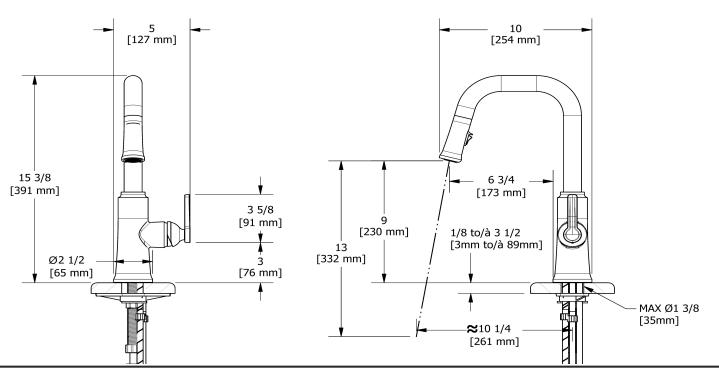

# **Specifications**

# **Descriptions**

- 3/8" speedway compression
- Ceramic cartridge
- Silent braided nylon hose
- 2-jet BoomerangTM hand spray system with intergrated swivel

# Available colors

- C: Chrome
- SS: Stainless Steel (PVD)
- BK: Black
- BG: Brushed Gold (PVD)

#### Available flows

- 5.69 L/min, 1.5 gpm (US) 60psi
- 3.7 L/min, 1 gpm (US) 60psi ( TTSQ101-10 ) \*
- 3.7 L/min, 1 gpm (US) 60psi ( **TTSQ101-10** )
- \*EPA certification applicable to the indicated model only\*

# **Certifications**

- CSA B125.1
- NSF/ANSI standard 61 and 372
- ASME A112.18.1



Sizes, models and finishes may differ from thoses presented.

# Warranty

This **Riobel Inc.** product you have purchased carries a Limited Lifetime Warranty on the chrome, PVD finish, blacks and all working parts and is guaranteed from the initial purchase date against all manufacturing defects. All other finishes, including plastic components, are guaranteed for one year. All electric and/or electronic parts are covered by a 5-year limited warranty.

## **Customer Service**

Ontario, West Canada: 888-287-5354 Quebec, Maritimes, United States: 866-473-8442