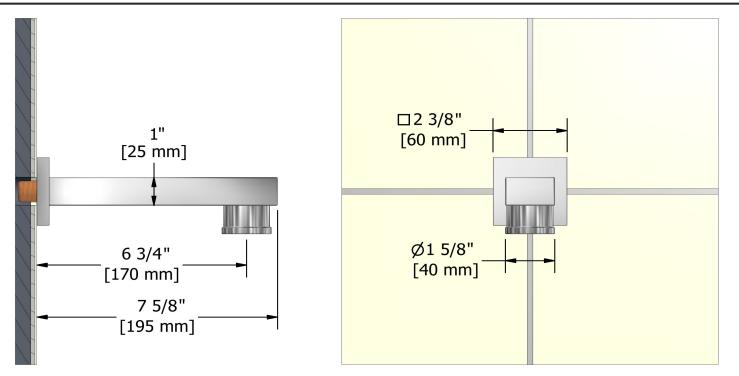

**TQ81** 

# Specifications

# **Descriptions**

- Diverter
- ½" inlet male NPTBrass
- •

#### Available colors

# • C : Chrome

## **Certifications**

- CSA B125.1
- ASME A112.18.1
- CMR248 Approval



#### **UPC®**



Sizes, models and finishes may differ from thoses presented.

## Warranty

This **Riobel Inc.** product you have purchased carries a Limited Lifetime Warranty on the chrome, PVD finish, blacks and all working parts and is guaranteed from the initial purchase date against all <u>manufacturing defects</u>. All other finishes, including plastic components, are guaranteed for one year. All electric and/or electronic parts are covered by a 5-year limited warranty.

#### **Customer Service**

Ontario, West Canada : 888-287-5354 Quebec, Maritimes, United States : 866-473-8442