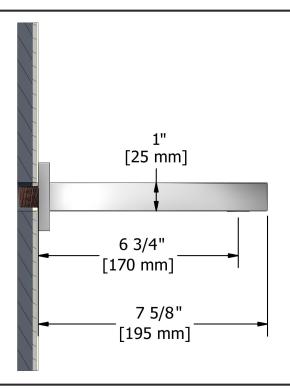

# **Specifications**

## **Description**

• ½" inlet male NPT

#### **Certifications**

- CSA B125.1
- ASME A112.18.1
- CMR248 Approval



CUPC®





Sizes, models and finishes may differ from thoses presented.

#### Warranty

This **Riobel Inc.** product you have purchased carries a Limited Lifetime Warranty on the chrome, PVD finish, blacks and all working parts and is guaranteed from the initial purchase date against all manufacturing defects. All other finishes, including plastic components, are guaranteed for one year. All electric and/or electronic parts are covered by a 5-year limited warranty.

### **Customer Service**

Ontario, West Canada: 888-287-5354 Quebec, Maritimes, United States: 866-473-8442