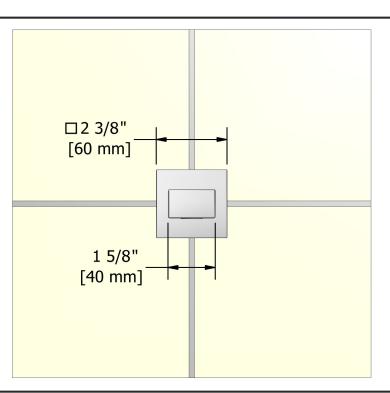

# **Specifications**

## **Description**

• ½" inlet male NPT

#### **Certifications**

- CSA B125.1
- ASME A112.18.1
- CMR248 Approval



CUPC®





Sizes, models and finishes may differ from thoses presented.

#### Warranty

This **Riobel Inc.** product you have purchased carries a Limited Lifetime Warranty on the chrome, PVD finish, blacks and all working parts and is guaranteed from the initial purchase date against all manufacturing defects. All other finishes, including plastic components, are guaranteed for one year. All electric and/or electronic parts are covered by a 5-year limited warranty.

### **Customer Service**

Ontario, West Canada: 888-287-5354 Quebec, Maritimes, United States: 866-473-8442