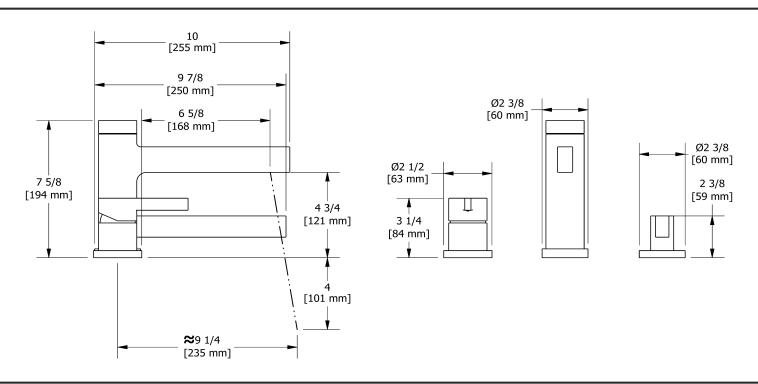

3-piece deck-mount tub filler with hand shower trim **TPX10** 

#### Sizes, models and finishes may differ from thoses presented.