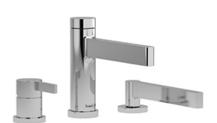

3-piece deck-mount tub filler with hand shower trim **TPX10** 

## **Descriptions**

- Trim only
- 1-jet hand shower/scale-free
- Available summer 2016

### Available colors

• C: Chrome