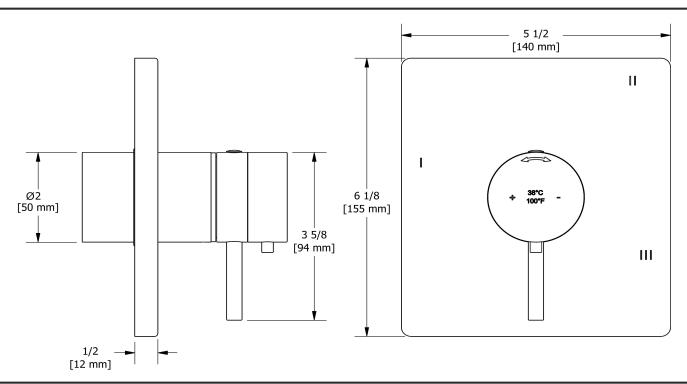

## **Descriptions**

- 6 positions (OFF, 1, 1 and 2, 2, 2 and 3, 3) share
- Trim only
- Thermostatic/pressure balance coaxial cartridge with check valves
- R45, R45-SPEX or R45-EX rough required to complete

### Available flow

• 23 L/min, 6.0 gpm (US) 60psi