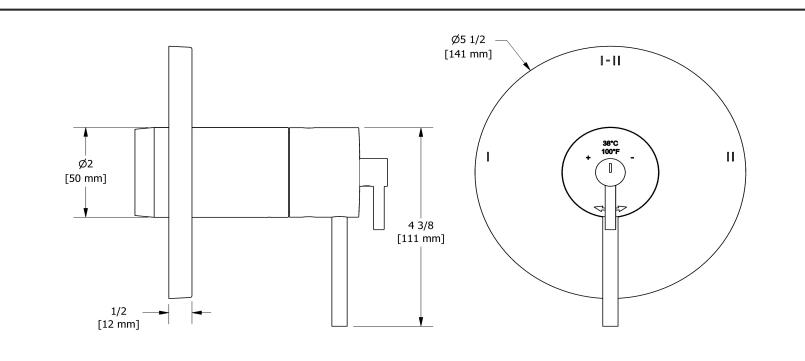

2-way Type T/P coaxial valve trim TNJ93

# Descriptions

- R93, R93-SPEX or R93-EX rough required to complete
- 4 positions (OFF, 1, 1 and 2, 2) share
- Trim only
- Thermostatic/pressure balance coaxial cartridge with check valves

## Available flows

- 24 L/min, 6.3 gpm (US) 60psi
- Type TP For use with shower heads rated at 7L/min (1.8 gpm) or higher