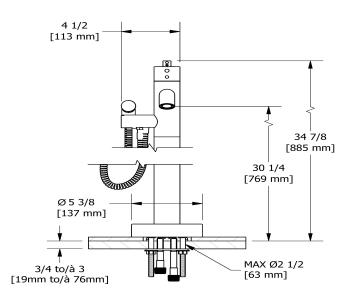

2-way Type T (thermostatic) coaxial floor-mount tub filler with hand shower

TNJ39

## **Descriptions**

- 2 check valves
- Trim only
- 1-jet hand shower/scale-free
- Thermostatic coaxial cartridge with check valves