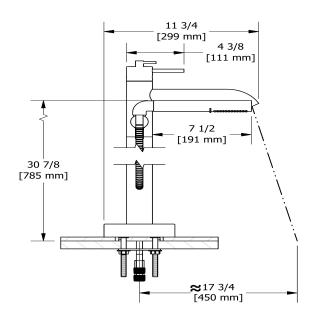

2-way Type T (thermostatic) coaxial floor-mount tub filler with hand shower

TNJ39

## **Descriptions**

- 2 check valves
- Trim only
- 1-jet hand shower/scale-free
- Thermostatic coaxial cartridge with check valves