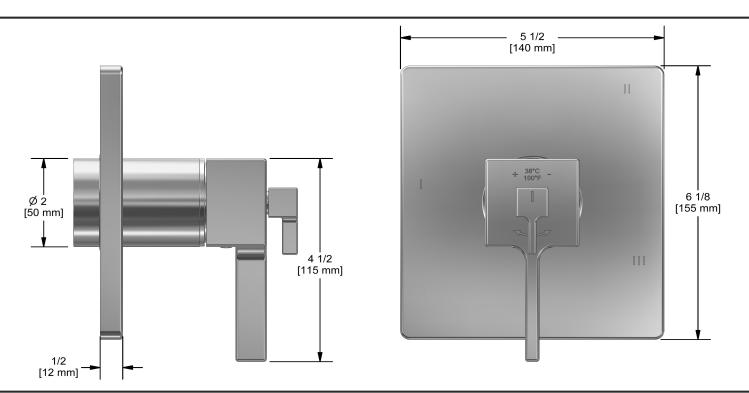

# **Specifications**

# **Descriptions**

- Thermostatic/pressure balance coaxial cartridge with check valves
- R45, R45-SPEX or R45-EX rough required to complete
- 6 positions (OFF, 1, 1 and 2, 2, 2 and 3, 3) share
- Trim only