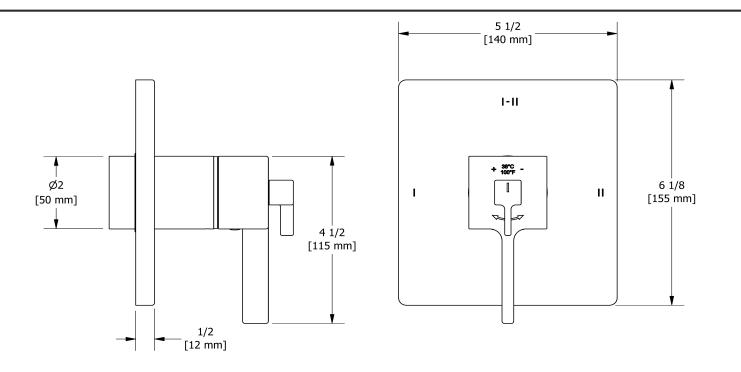

# **Specifications**

# **Descriptions**

- Thermostatic/pressure balance coaxial cartridge with check valves
- Trim only
- R23, R23-SPEX or R23-EX rough required to complete
- 4 positions (OFF, 1, 1 and 2, 2) share