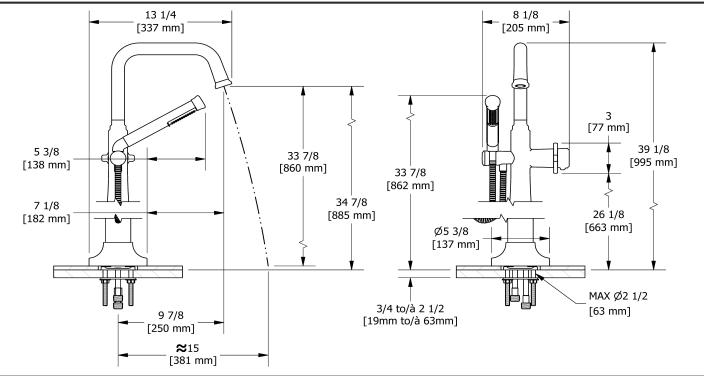

2-way Type T (thermostatic) coaxial floor-mount tub filler with hand shower

## Descriptions

- 2 check valves
- Trim only
- 1-jet hand shower/scale-free
- Thermostatic coaxial cartridge with check valves