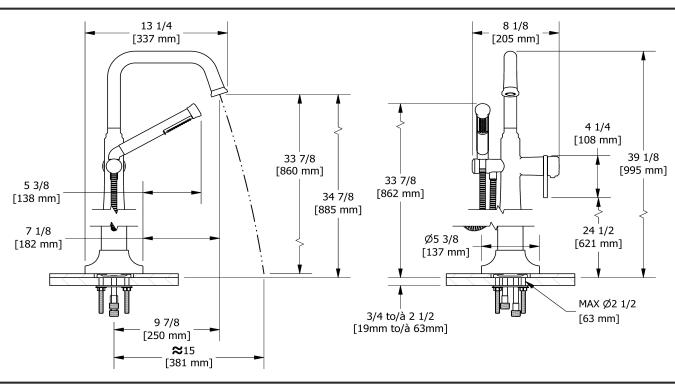

2-way Type T (thermostatic) coaxial floor-mount tub filler with hand shower

#### TMMSO39J

## **Descriptions**

- 2 check valves
- Trim only
- 1-jet hand shower/scale-free
- Thermostatic coaxial cartridge with check valves