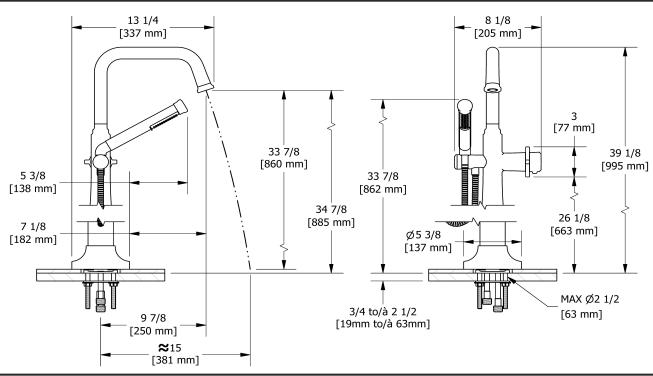

2-way Type T (thermostatic) coaxial floor-mount tub filler with hand shower

TMMSQ39+

# **Descriptions**

- Trim only
- 1-jet hand shower/scale-free
- 2 check valves
- Thermostatic coaxial cartridge with check valves