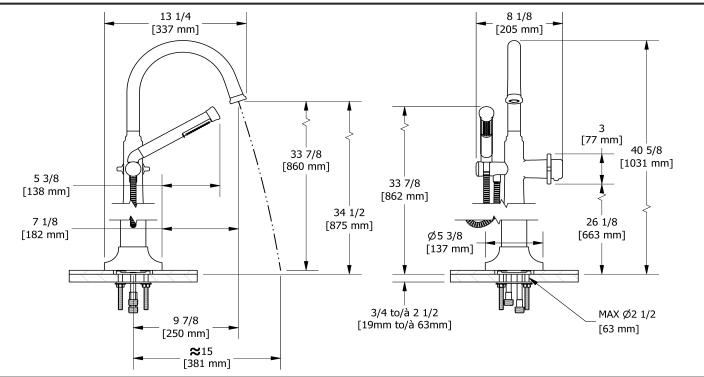

2-way Type T (thermostatic) coaxial floor-mount tub filler with hand shower

# TMMRD39+

# Specifications

# Descriptions

- 2 check valves
- Trim only
- 1-jet hand shower/scale-free
- Thermostatic coaxial cartridge with check valves

# Available colors

- C : Chrome
- CBK : Chrome/Black
- BN : Brushed Nickel (PVD)
- BNBK : Brushed Nickel (PVD)/Black
- PN : Polished Nickel (PVD)
- PNBK : Polished Nickel (PVD)/Black

# Certifications

- CSA B125.1
- ASME A112.18.1
- ASSE 1016
- ADA



Sizes, models and finishes may differ from thoses presented.

# Warranty

cUPC®

This **Riobel Inc.** product you have purchased carries a Limited Lifetime Warranty on the chrome, PVD finish, blacks and all working parts and is guaranteed from the initial purchase date against all <u>manufacturing defects</u>. All other finishes, including plastic components, are guaranteed for one year. All electric and/or electronic parts are covered by a 5-year limited warranty.

#### **Customer Service**

Ontario, West Canada : 888-287-5354 Quebec, Maritimes, United States : 866-473-8442