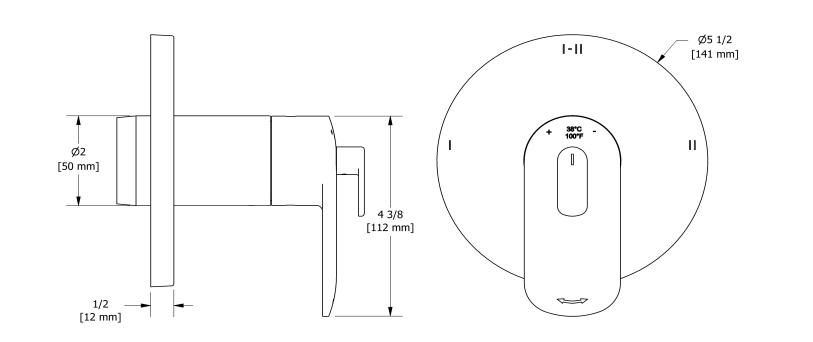

### Descriptions

- 4 positions (OFF, 1, 1 and 2, 2) share
- Thermostatic/pressure balance coaxial cartridge with check valves
- R93, R93-SPEX or R93-EX rough required to complete
- Trim only

#### Available flows

- 24 L/min, 6.3 gpm (US) 60psi
- Type TP For use with shower heads rated at 7L/min (1.8 gpm) or higher