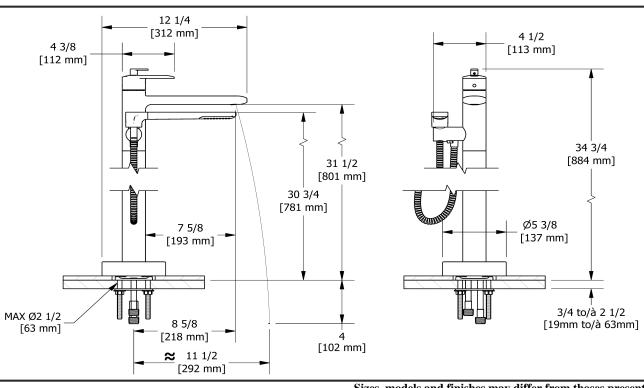

2-way Type T (thermostatic) coaxial floor-mount tub filler with hand shower trim

### TEV39C



# **Specifications**

# **Descriptions**

- 1-jet hand shower/scale-free
- Thermostatic coaxial cartridge with check valves
- 2 check valves
- Trim only

## Available flow

• 23 L/min, 6.0 gpm (US) 60psi

# **Certifications**

- CSA B125.1
- ASME A112.18.1
- ASSE 1016
- CMR248 Approval
- ADA





Sizes, models and finishes may differ from thoses presented.

#### Warranty

This Riobel PRO, product you have purchased carries a Limited LIFETIME warranty on their cartridge. All working parts and finishes are guaranteed for a period of five (5) years from the initial purchase date against all manufacturing defects. All electric and/or electronic parts are covered by a 5-years limited warranty. The warranty offered on our products will be honored only if the installation is performed by a certified master plumber.

#### **Customer Service**