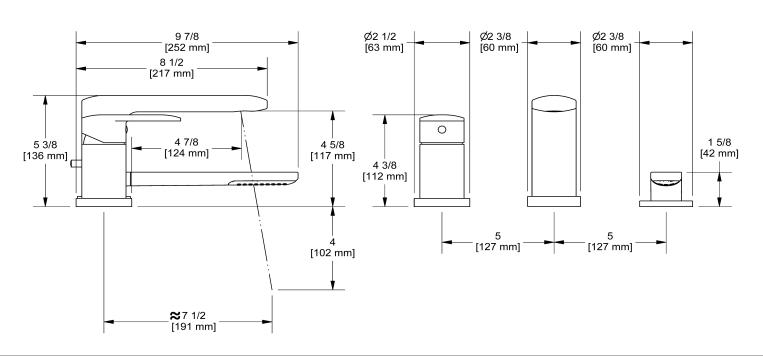

3-piece Type P (pressure balance) deck-mount tub filler with hand shower trim

# **Descriptions**

- 1-jet hand shower/scale-free
- Ceramic cartridge and balancing spool with check valves
- Trim only