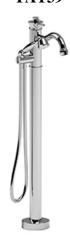

2-way Type T (thermostatic) coaxial floor-mount tub filler with hand shower trim

#### **TAT39**

## **Descriptions**

- 1-jet hand shower/scale-free
- 2 check valves
- Trim only
- Thermostatic coaxial cartridge with check valves