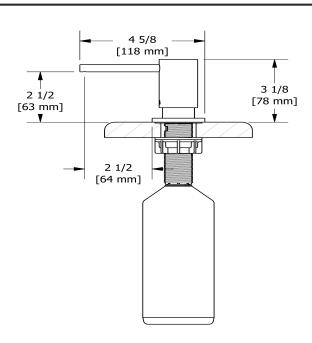

# **Specifications**

## **Descriptions**

- Filling from the top
- Brass







#### Sizes, models and finishes may differ from thoses presented.

#### Warranty

This **Riobel Inc.** product you have purchased carries a Limited Lifetime Warranty on the chrome, PVD finish, blacks and all working <u>parts</u> and is guaranteed from the initial purchase date against all <u>manufacturing defects</u>. All other finishes, including plastic components, are guaranteed for one year. All electric and/or electronic parts are covered by a 5-year limited <u>warranty</u>.

### **Customer Service**

Ontario, West Canada: 888-287-5354 Quebec, Maritimes, United States: 866-473-8442