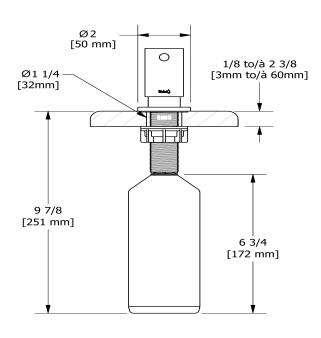

# **Specifications**

## **Descriptions**

- Filling from the top
- Brass







#### Sizes, models and finishes may differ from thoses presented.

#### Warranty

This **Riobel Inc.** product you have purchased carries a Limited Lifetime Warranty on the chrome, PVD finish, blacks and all working <u>parts</u> and is guaranteed from the initial purchase date against all <u>manufacturing defects</u>. All other finishes, including plastic components, are guaranteed for one year. All electric and/or electronic parts are covered by a 5-year limited <u>warranty</u>.

### **Customer Service**

Ontario, West Canada: 888-287-5354 Quebec, Maritimes, United States: 866-473-8442