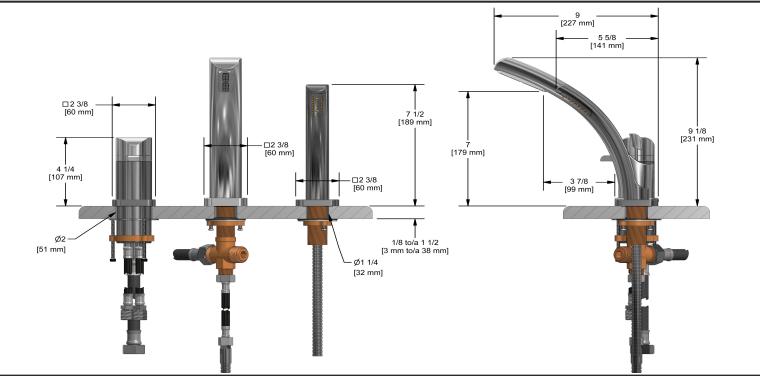

3-piece Type T/P coaxial deck-mount tub filler with hand shower

**SA17** 

# Descriptions

- 1-jet hand shower/scale-free
- Thermostatic/pressure balance coaxial cartridge with check valves
- <sup>1</sup>/<sub>2</sub>" inlet male NPT