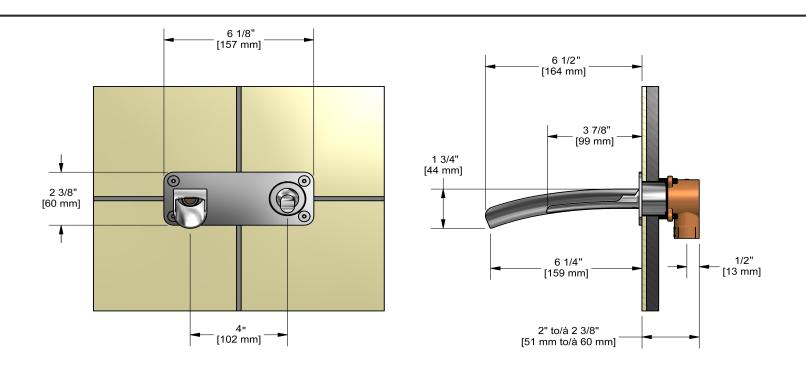

Wall-mount lavatory faucet **SA11** 







# **Specifications**

# **Descriptions**

- Ceramic cartridge
- ½" inlet female NPT
- No drain

# Available colors

- C : Chrome
- PN: Polished Nickel (PVD)

# Available flow

• 4.5 L/min, 1.2 gpm (US) 60psi \*

\*EPA certification applicable to the indicated model only\*

# **Certifications**

- CSA B125.1
- NSF/ANSI standard 61 and 372
- ASME A112.18.1
- CMR248 Approval
- ADA



#### Sizes, models and finishes may differ from thoses presented.

#### Warranty

This **Riobel Inc.** product you have purchased carries a Limited Lifetime Warranty on the chrome, PVD finish, blacks and all working parts and is guaranteed from the initial purchase date against all manufacturing defects. All other finishes, including plastic components, are guaranteed for one year. All electric and/or electronic parts are covered by a 5-year limited warranty.

### **Customer Service**