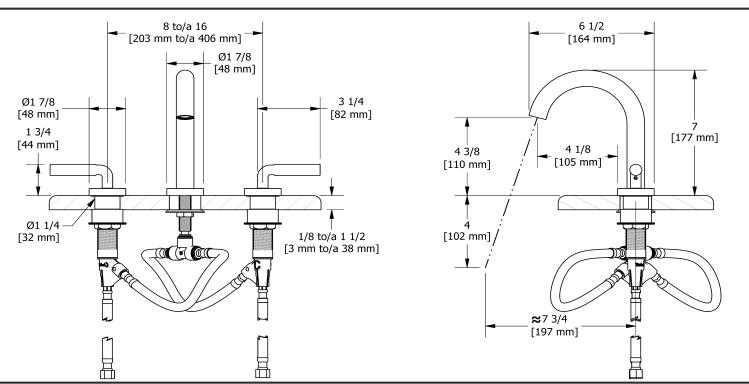

8" lavatory faucet **RU08L** 

# **Descriptions**

- Push drain
- Ceramic cartridge
- 3/8" speedway compression