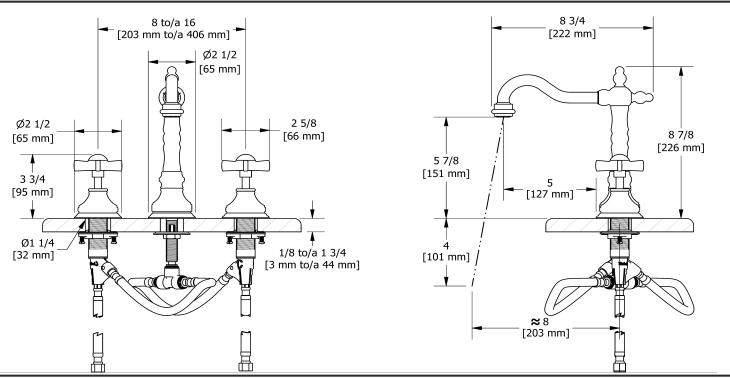

8" lavatory faucet **RT08X** 







# **Specifications**

# **Descriptions**

- Ceramic cartridge
- Push drain
- 3/8" speedway compression

#### Available colors

- C : Chrome
- BN: Brushed Nickel (PVD)
- PN: Polished Nickel (PVD)

#### Available flows

- 4.5 L/min, 1.2 gpm (US) 60psi \*
- 1.9 L/min, 0.5 gpm (US) 60psi ( **RT08X-05** )
- 3.7 L/min, 1 gpm (US) 60psi ( **RT08X-10** )

\*EPA certification applicable to the indicated model only\*

## Certifications

- CSA B125.1
- NSF/ANSI standard 61 and 372
- ASME A112.18.1
- CMR248 Approval
- ADA



Sizes, models and finishes may differ from thoses presented.

### Warranty

This **Riobel Inc.** product you have purchased carries a Limited Lifetime Warranty on the chrome, PVD finish, blacks and all working parts and is guaranteed from the initial purchase date against all manufacturing defects. All other finishes, including plastic components, are guaranteed for one year. All electric and/or electronic parts are covered by a 5-year limited warranty.

#### **Customer Service**

Ontario, West Canada: 888-287-5354 Quebec, Maritimes, United States: 866-473-8442