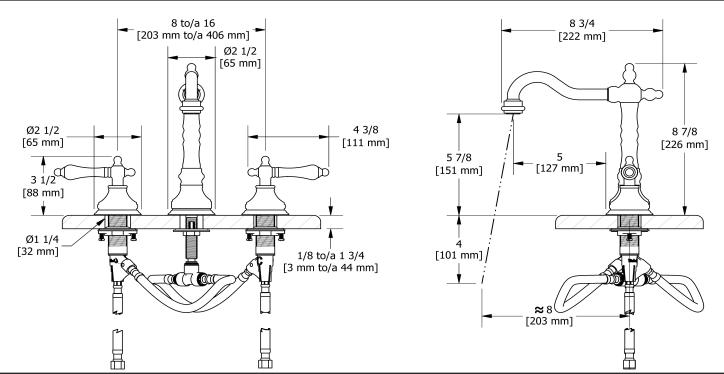

RT08L

# Specifications

# Descriptions

- Ceramic cartridge
- Push drain
  - 3/8" speedway compression

### Available colors

- C : Chrome
- BN : Brushed Nickel (PVD)
- PN : Polished Nickel (PVD)

# **Available flows**

- 4.5 L/min, 1.2 gpm (US) 60psi \*
- 1.9 L/min, 0.5 gpm (US) 60psi ( **RT08L-05** )

• 3.7 L/min, 1 gpm (US) 60psi ( **RT08L-10** )

\*EPA certification applicable to the indicated model only\*

# Certifications

- CSA B125.1
- NSF/ANSI standard 61 and 372
- ASME A112.18.1
- CMR248 Approval
- ADA



Sizes, models and finishes may differ from thoses presented.

# Warranty

This **Riobel Inc.** product you have purchased carries a Limited Lifetime Warranty on the chrome, PVD finish, blacks and all working parts and is guaranteed from the initial purchase date against all <u>manufacturing defects</u>. All other finishes, including plastic components, are guaranteed for one year. All electric and/or electronic parts are covered by a 5-year limited warranty.

#### **Customer Service**

UPC®

Ontario, West Canada : 888-287-5354 Quebec, Maritimes, United States : 866-473-8442