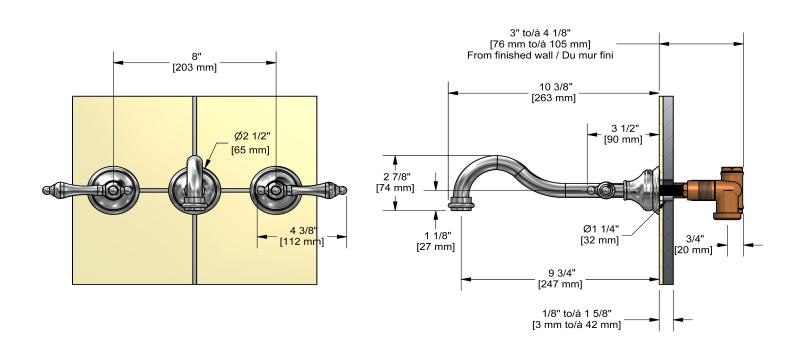

8" wall-mount lavatory faucet **RT03L** 

UPC®

# Descriptions

- <sup>1</sup>/<sub>2</sub>" inlet female NPT
- Ceramic cartridge
- No drain