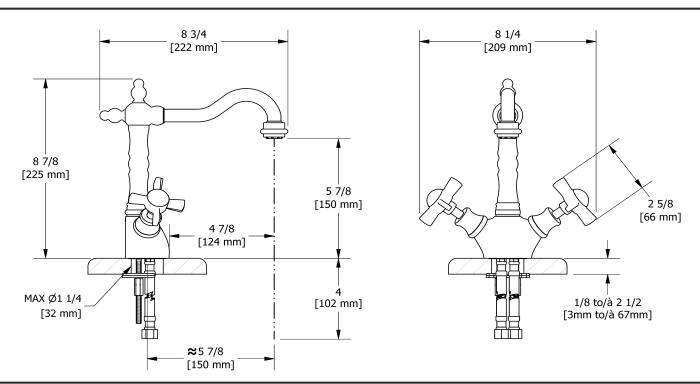

RT01X

## **Descriptions**

- \*Lever handles unavailable
- 3/8" speedway compression
- Ceramic cartridge
- Push drain