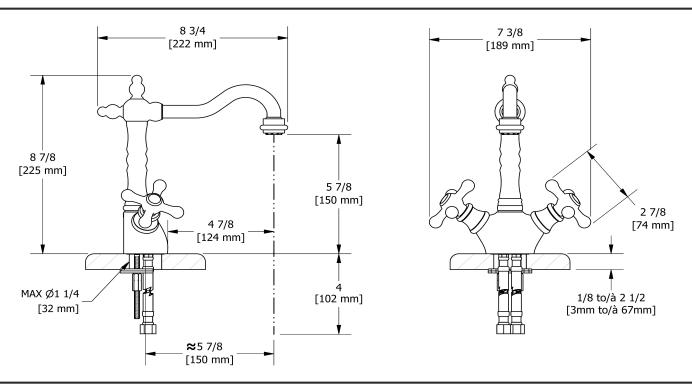

Single hole lavatory faucet **RT01**+







# **Specifications**

## **Descriptions**

- Ceramic cartridge
- \*Lever handles unavailable
- 3/8" speedway compression
- Push drain

#### Available colors

- C: Chrome
- BN: Brushed Nickel (PVD)

#### Available flows

- 4.5 L/min, 1.2 gpm (US) 60psi \*
- 1.9 L/min, 0.5 gpm (US) 60psi ( **RT01+-05** )
- 3.7 L/min, 1 gpm (US) 60psi ( **RT01+-10** )

\*EPA certification applicable to the indicated model only\*

### Certifications

- NSF/ANSI standard 61 and 372
- ASME A112.18.1
- CMR248 Approval
- ADA



#### Sizes, models and finishes may differ from thoses presented.

#### Warranty

This **Riobel Inc.** product you have purchased carries a Limited Lifetime Warranty on the chrome, PVD finish, blacks and all working parts and is guaranteed from the initial purchase date against all manufacturing defects. All other finishes, including plastic components, are guaranteed for one year. All electric and/or electronic parts are covered by a 5-year limited warranty.

#### **Customer Service**

Ontario, West Canada: 888-287-5354 Quebec, Maritimes, United States: 866-473-8442