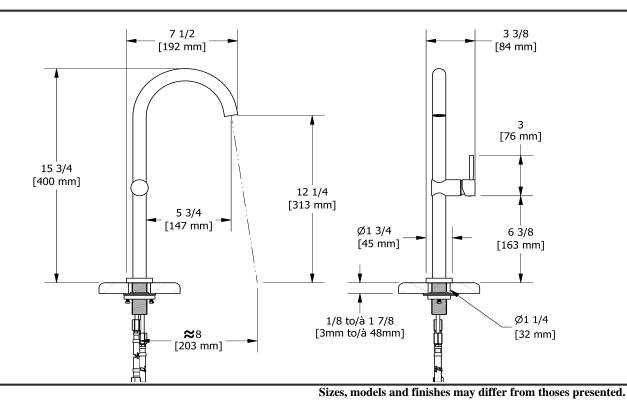

**RL01** 

# Specifications

## Descriptions

- 3/8" speedway compression
- Ceramic cartridge
- No drain

## Available colors

• C : Chrome

## **Available flows**

- 4.5 L/min, 1.2 gpm (US) 60psi \*
- 1.9 L/min, 0.5 gpm (US) 60psi ( **RL01-05** )
- 3.7 L/min, 1 gpm (US) 60psi ( **RL01-10** )

## \*EPA certification applicable to the indicated model only\*

- Certifications
- CSA B125.1
- ASME A112.18.1
- ADA



#### Warranty

This **Riobel Inc.** product you have purchased carries a Limited Lifetime Warranty on the chrome, PVD finish, blacks and all working parts and is guaranteed from the initial purchase date against all manufacturing defects. All other finishes, including plastic components, are guaranteed for one year. All electric and/or electronic parts are covered by a 5-year limited warranty.

#### **Customer Service**

UPC®

Ontario, West Canada : 888-287-5354 Quebec, Maritimes, United States : 866-473-8442