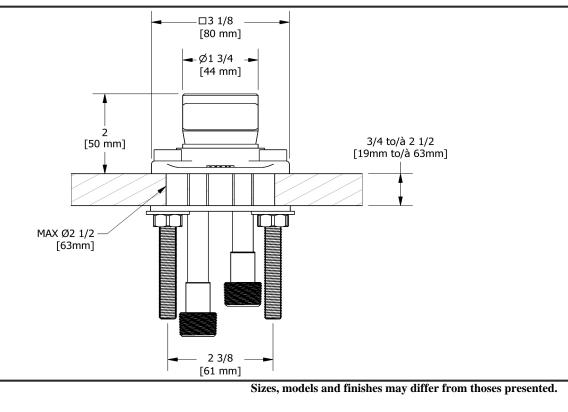

## Descriptions

- <sup>1</sup>/<sub>2</sub>" inlet male NPT
- Test cap
  - Rough only
  - Drilling hole diameter =  $2 \frac{1}{2} (63 \text{ mm})$