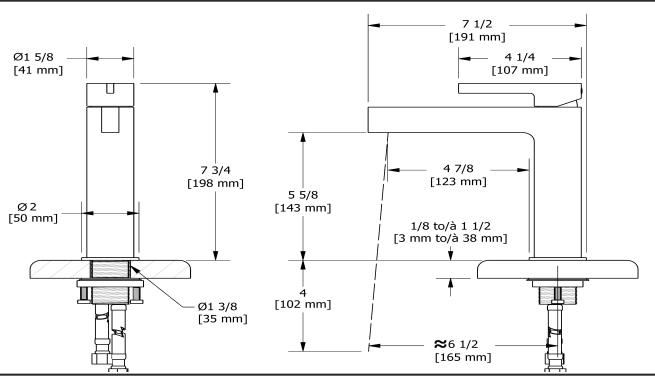

# **Descriptions**

- Push drain
- Ceramic cartridge
- 3/8" speedway compression
- Drilling hole diameter =1 3/8 (35mm)