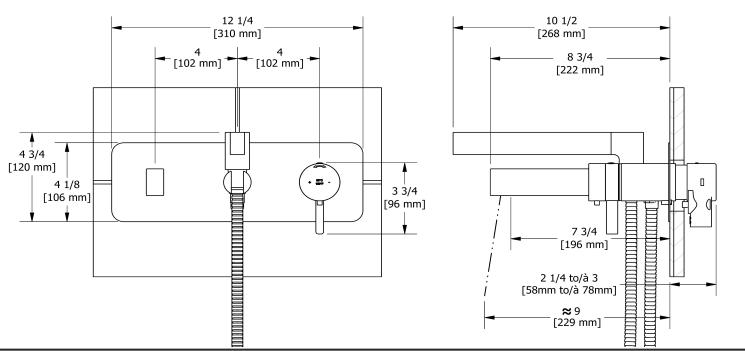

Wall-mount Type T/P (thermo/pressure balance) coaxial tub filler with hand shower

**PX21** 

## **Descriptions**

- ½" inlet female NPT
- Thermostatic/pressure balance coaxial cartridge with check valves
- 1-jet hand shower/scale-free
- 2-way no share
- Service valves