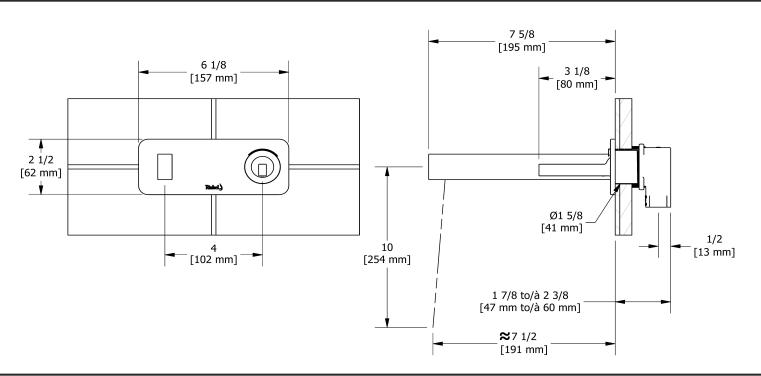

# **Specifications**

## **Descriptions**

- No drain
- Ceramic cartridge
- 1/2" inlet female NPT